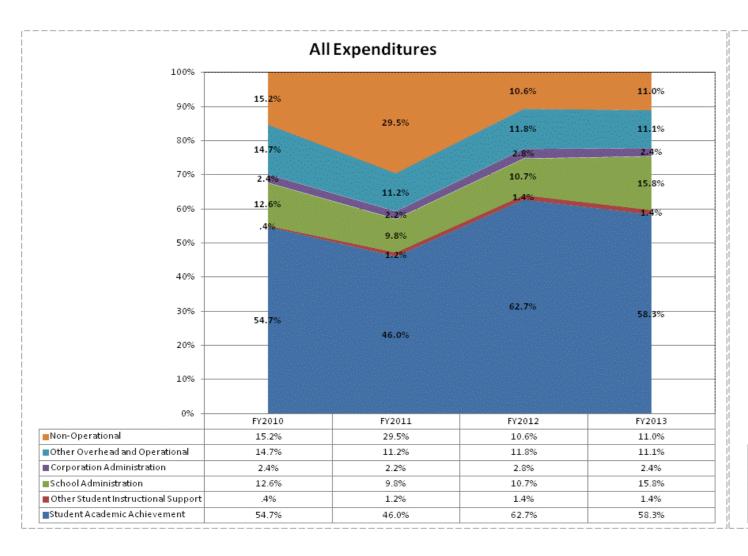

## School Corporation Expenditures by Expenditure Type Biannual Financial Report Data July 2012 - June 2013 Challenge Foundation Academy (9645)

|                                     | F         | Y06 % of Total |             | FY09 % of Total | FY <sup>-</sup> | 12 % of Total | FY          | 13 % of Total |
|-------------------------------------|-----------|----------------|-------------|-----------------|-----------------|---------------|-------------|---------------|
| Challenge Foundation Academy (9645) | FY 2006   | Exp            | FY 2009     | Exp             | FY 2012         | Exp           | FY 2013     | Exp           |
| Student Academic Achievement        | \$27,423  | 14.2%          | \$1,561,344 | 51.1%           | \$2,910,564     | 62.7%         | \$2,944,694 | 58.3%         |
| Student Instructional Support       | \$88,673  | 45.8%          | \$374,719   | 12.3%           | \$564,147       | 12.1%         | \$868,296   | 17.2%         |
| Overhead and Operational            | \$37,185  | 19.2%          | \$651,062   | 21.3%           | \$675,953       | 14.6%         | \$681,981   | 13.5%         |
| Nonoperational                      | \$40,119  | 20.7%          | \$469,061   | 15.3%           | \$493,294       | 10.6%         | \$557,000   | 11.0%         |
| Grand Total                         | \$193,400 |                | \$3,056,186 |                 | \$4,643,958     |               | \$5,051,970 |               |