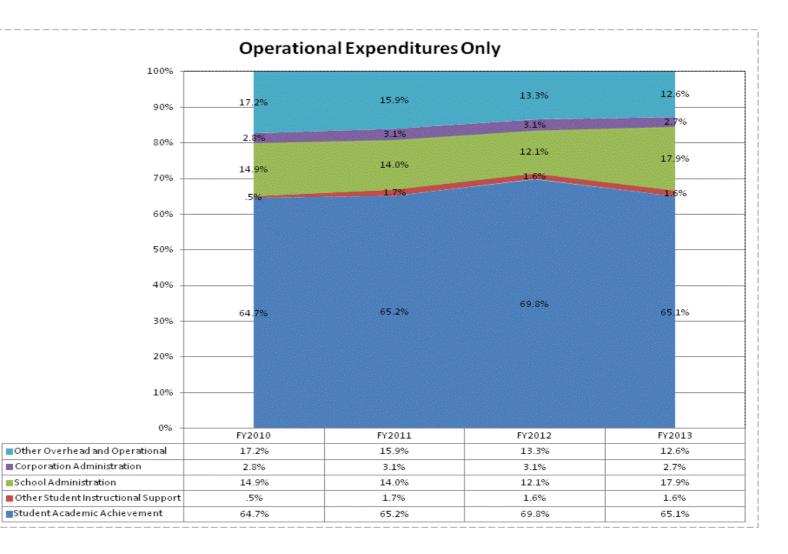

## School Corporation Expenditures by Expenditure Type Biannual Financial Report Data July 2012 - June 2013 Challenge Foundation Academy (9645)

|                                     | F         | Y06 % of Total |             | FY09 % of Total | FY <sup>-</sup> | 12 % of Total | FY          | 13 % of Total |
|-------------------------------------|-----------|----------------|-------------|-----------------|-----------------|---------------|-------------|---------------|
| Challenge Foundation Academy (9645) | FY 2006   | Exp            | FY 2009     | Exp             | FY 2012         | Exp           | FY 2013     | Exp           |
| Student Academic Achievement        | \$27,423  | 14.2%          | \$1,561,344 | 51.1%           | \$2,910,564     | 62.7%         | \$2,944,694 | 58.3%         |
| Student Instructional Support       | \$88,673  | 45.8%          | \$374,719   | 12.3%           | \$564,147       | 12.1%         | \$868,296   | 17.2%         |
| Overhead and Operational            | \$37,185  | 19.2%          | \$651,062   | 21.3%           | \$675,953       | 14.6%         | \$681,981   | 13.5%         |
| Nonoperational                      | \$40,119  | 20.7%          | \$469,061   | 15.3%           | \$493,294       | 10.6%         | \$557,000   | 11.0%         |
| Grand Total                         | \$193,400 |                | \$3,056,186 |                 | \$4,643,958     |               | \$5,051,970 |               |

|                                                                        | FY 2006 | FY 2009 | FY 2012 | FY 2013 |
|------------------------------------------------------------------------|---------|---------|---------|---------|
| Student Instructional Expenditures (Academic Achievement plus Support) | 60.0%   | 63.3%   | 74.8%   | 75.5%   |